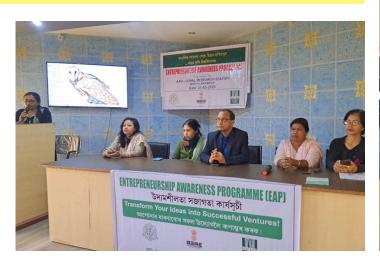

### About the Entrepreneurship Awareness Programme (EAP)

The Entrepreneurship Awareness Programme (EAP) by MSME serves as the last-mile delivery of entrepreneurial knowledge, bridging the gap between ambition and execution. It empowers aspiring entrepreneurs by providing insights into business planning, financial literacy, and government schemes. EAP plays a crucial role in fostering self-employment and driving inclusive economic growth.

# EAP organized by NEATEHUB in 7 Krishi Vikas Kendra (KVK) of AAU, with support from Directorate of Extension Education and Directorate of Research

The Entrepreneurship Awareness Programme (EAP) was organized by Krishi Vikas Kendra (KVK) in 7 different states of Assam with support from Directorate of Extension Education and Directorate of Research of Assam Agricultural University. It was a 1-day programme. The programme focussed on different focus areas of entrepreneurship where different Resource person took individual sessions with the aspirants. On average, 50+ people were present in individual EAPs, so cumulatively the EAP was conducted with 350 people in Assam.