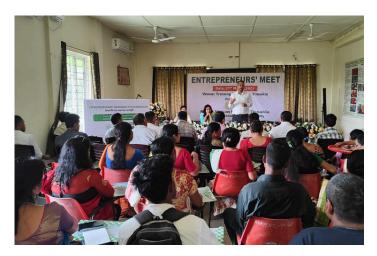

### A-ESDP organized by NEATEHUB in Assam Agricultural University, with support from Directorate of Research

The Advanced Entrepreneurship and Skill Development Programme (A-ESDP) was organized in North East Agriculture Technology Entrepreneurs Hub (NEATEHUB) in Assam Agricultural University with support from the DR's office. It was a 5-day residential programme from 24<sup>th</sup> - 28<sup>th</sup> March, 2025 where the 20 entrepreneurs from different parts of Assam were exposed to some advanced practices in entrepreneurship like digital marketing, financial wellbeing, book keeping and others; complimented by some exposure visits as well.

### Attendee demographics

Some glimpses from the event

Inauguration

Valedictory