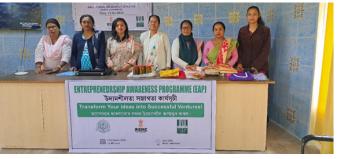

### About the Entrepreneurship Awareness Programme (EAP)

The Entrepreneurship Awareness Programme (EAP) by MSME serves as the last-mile delivery of entrepreneurial knowledge, bridging the gap between ambition and execution. It empowers aspiring entrepreneurs by providing insights into business planning, financial literacy, and government schemes. EAP plays a crucial role in fostering self-employment and driving inclusive economic growth.

# EAP organized by NEATEHUB in 7 Krishi Vikas Kendra (KVK) of AAU, with support from Directorate of Extension Education and Directorate of Research

The Entrepreneurship Awareness Programme (EAP) was organized by Krishi Vikas Kendra (KVK) in 7 different states of Assam with support from Directorate of Extension Education and Directorate of Research of Assam Agricultural University. It was a 1-day programme. The programme focussed on different focus areas of entrepreneurship where different Resource person took individual sessions with the aspirants. On average, 50+ people were present in individual EAPs, so cumulatively the EAP was conducted with 350 people in Assam.