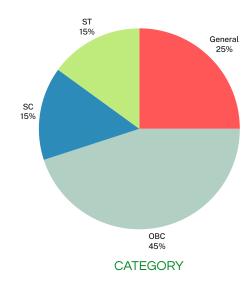

### Attendee demographics

Some glimpses from the event

Inauguration

Valedictory