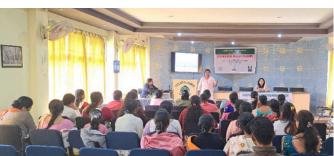

# EAP organized by NEATEHUB in 7 Krishi Vikas Kendra (KVK) of AAU, with support from Directorate of Extension Education and Directorate of Research

The Entrepreneurship Awareness Programme (EAP) was organized by Krishi Vikas Kendra (KVK) in 7 different states of Assam with support from Directorate of Extension Education and Directorate of Research of Assam Agricultural University. It was a 1-day programme. The programme focussed on different focus areas of entrepreneurship where different Resource person took individual sessions with the aspirants. On average, 50+ people were present in individual EAPs, so cumulatively the EAP was conducted with 350 people in Assam.

NEATEHUB liasised with the KVKs during the EAP programme, ensuring that the programmes under MSME, went smoothly. NEATEHUB also helped with different materials that were required for the programmes, including marketing collaterals, feedback forms among others.