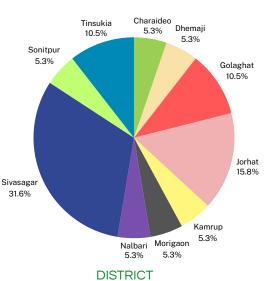

### Attendee demographics

Some glimpses from the event

Inauguration

Valedictory