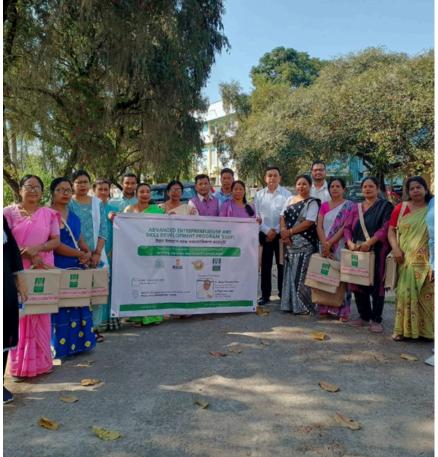

# EAP organized by NEATEHUB in 7 Krishi Vikas Kendra (KVK) of AAU, with support from Directorate of Extension Education and Directorate of Research

The Entrepreneurship Awareness Programme (EAP) was organized by Krishi Vikas Kendra (KVK) in 7 different states of Assam with support from Directorate of Extension Education and Directorate of Research of Assam Agricultural University. It was a 1-day programme. The programme focussed on different focus areas of entrepreneurship where different Resource person took individual sessions with the aspirants. On average, 50+ people were present in individual EAPs, so cumulatively the EAP was conducted with 350 people in Assam.

NEATEHUB liasised with the KVKs during the EAP programme, ensuring that the programmes under MSME, went smoothly. NEATEHUB also helped with different materials that were required for the programmes, including marketing collaterals, feedback forms among others.