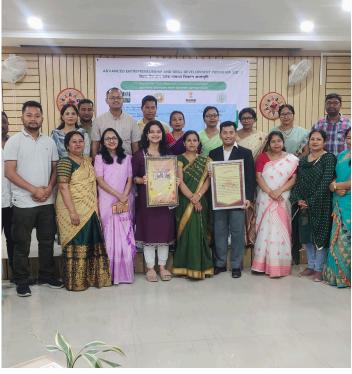

### A-ESDP organized by NEATEHUB in Assam Agricultural University, with support from Directorate of Research

The Advanced Entrepreneurship and Skill Development Programme (A-ESDP) was organized in North East Agriculture Technology Entrepreneurs Hub (NEATEHUB) in Assam Agricultural University with support from the DR's office. It was a 5-day residential programme from 24<sup>th</sup> - 28<sup>th</sup> March, 2025 where the 20 entrepreneurs from different parts of Assam were exposed to some advanced practices in entrepreneurship like digital marketing, financial wellbeing, book keeping and others; complimented by some exposure visits as well.

NEATEHUB successfully conducted the A-ESDP programme, inaugurated by Hon'ble VC Dr. Bidyut Chandan Deka, with a warm welcome by Dr. Sanjay Kumar Chetia. The programme received widespread media coverage, highlighting its success in empowering aspiring entrepreneurs and fostering skill development across the region.

### Attendee demographics

Some glimpses from the event

Inauguration

Valedictory