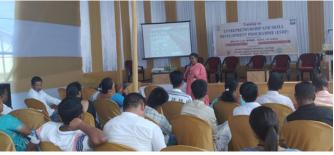

### A-ESDP organized by NEATEHUB in Assam Agricultural University, with support from Directorate of Research

The Advanced Entrepreneurship and Skill Development Programme (A-ESDP) was organized in North East Agriculture Technology Entrepreneurs Hub (NEATEHUB) in Assam Agricultural University with support from the DR's office. It was a 5-day residential programme from 24<sup>th</sup> - 28<sup>th</sup> March, 2025 where the 20 entrepreneurs from different parts of Assam were exposed to some advanced practices in entrepreneurship like digital marketing, financial wellbeing, book keeping and others; complimented by some exposure visits as well.

NEATEHUB successfully conducted the A-ESDP programme, inaugurated by Hon'ble VC Dr. Bidyut Chandan Deka, with a warm welcome by Dr. Sanjay Kumar Chetia. The programme received widespread media coverage, highlighting its success in empowering aspiring entrepreneurs and fostering skill development across the region.