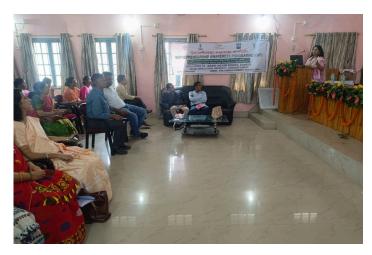

# EAP organized by NEATEHUB in 7 Krishi Vikas Kendra (KVK) of AAU, with support from Directorate of Extension Education and Directorate of Research

The Entrepreneurship Awareness Programme (EAP) was organized by Krishi Vikas Kendra (KVK) in 7 different states of Assam with support from Directorate of Extension Education and Directorate of Research of Assam Agricultural University. It was a 1-day programme. The programme focussed on different focus areas of entrepreneurship where different Resource person took individual sessions with the aspirants. On average, 50+ people were present in individual EAPs, so cumulatively the EAP was conducted with 350 people in Assam.

NEATEHUB liasised with the KVKs during the EAP programme, ensuring that the programmes under MSME, went smoothly. NEATEHUB also helped with different materials that were required for the programmes, including marketing collaterals, feedback forms among others.