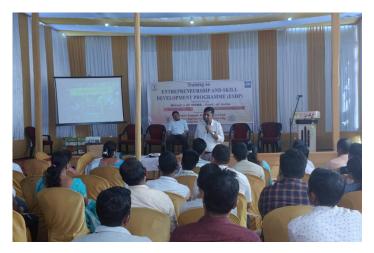

### A-ESDP organized by NEATEHUB in Assam Agricultural University, with support from Directorate of Research

The Advanced Entrepreneurship and Skill Development Programme (A-ESDP) was organized in North East Agriculture Technology Entrepreneurs Hub (NEATEHUB) in Assam Agricultural University with support from the DR's office. It was a 5-day residential programme from 24<sup>th</sup> - 28<sup>th</sup> March, 2025 where the 20 entrepreneurs from different parts of Assam were exposed to some advanced practices in entrepreneurship like digital marketing, financial wellbeing, book keeping and others; complimented by some exposure visits as well.

NEATEHUB successfully conducted the A-ESDP programme, inaugurated by Hon'ble VC Dr. Bidyut Chandan Deka, with a warm welcome by Dr. Sanjay Kumar Chetia. The programme received widespread media coverage, highlighting its success in empowering aspiring entrepreneurs and fostering skill development across the region.