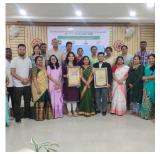

### A-ESDP organized by NEATEHUB in Assam Agricultural University, with support from Directorate of Research

The Advanced Entrepreneurship and Skill Development Programme (A-ESDP) was organized in North East Agriculture Technology Entrepreneurs Hub (NEATEHUB) in Assam Agricultural University with support from the DR's office. It was a 5-day residential programme from 24<sup>th</sup> - 28<sup>th</sup> March, 2025 where the 20 entrepreneurs from different parts of Assam were exposed to some advanced practices in entrepreneurship like digital marketing, financial wellbeing, book keeping and others; complimented by some exposure visits as well.

NEATEHUB successfully conducted the A-ESDP programme, inaugurated by Hon'ble VC Dr. Bidyut Chandan Deka, with a warm welcome by Dr. Sanjay Kumar Chetia. The programme received widespread media coverage, highlighting its success in empowering aspiring entrepreneurs and fostering skill development across the region.