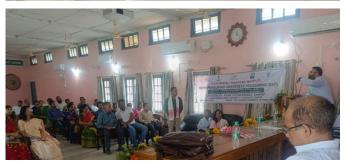

# EAP organized by NEATEHUB in 7 Krishi Vikas Kendra (KVK) of AAU, with support from Directorate of Extension Education and Directorate of Research

The Entrepreneurship Awareness Programme (EAP) was organized by Krishi Vikas Kendra (KVK) in 7 different states of Assam with support from Directorate of Extension Education and Directorate of Research of Assam Agricultural University. It was a 1-day programme. The programme focussed on different focus areas of entrepreneurship where different Resource person took individual sessions with the aspirants. On average, 50+ people were present in individual EAPs, so cumulatively the EAP was conducted with 350 people in Assam.

NEATEHUB liasised with the KVKs during the EAP programme, ensuring that the programmes under MSME, went smoothly. NEATEHUB also helped with different materials that were required for the programmes, including marketing collaterals, feedback forms among others.