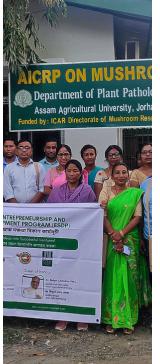

2:30 PM - 3:30 PM

Tea Break

• Entrepreneurial Opportunities in Mushroom Cultivation: Innovations and Market Strategies by *Dr. Apurba Das* (Assistant Professor; Dept.of Agricultural Science)

03:40 AM - 04:40 PM

# EAP organized by NEATEHUB in 7 Krishi Vikas Kendra (KVK) of AAU, with support from Directorate of Extension Education and Directorate of Research

The Entrepreneurship Awareness Programme (EAP) was organized by Krishi Vikas Kendra (KVK) in 7 different states of Assam with support from Directorate of Extension Education and Directorate of Research of Assam Agricultural University. It was a 1-day programme. The programme focussed on different focus areas of entrepreneurship where different Resource person took individual sessions with the aspirants. On average, 50+ people were present in individual EAPs, so cumulatively the EAP was conducted with 350 people in Assam.