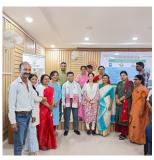

NEATEHUB successfully conducted the A-ESDP programme, inaugurated by Hon'ble VC Dr. Bidyut Chandan Deka, with a warm welcome by Dr. Sanjay Kumar Chetia. The programme received widespread media coverage, highlighting its success in empowering aspiring entrepreneurs and fostering skill development across the region.

### Attendee demographics

Some glimpses from the event

Inauguration

Valedictory