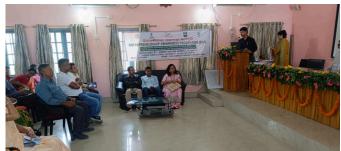

# EAP organized by NEATEHUB in 7 Krishi Vikas Kendra (KVK) of AAU, with support from Directorate of Extension Education and Directorate of Research

The Entrepreneurship Awareness Programme (EAP) was organized by Krishi Vikas Kendra (KVK) in 7 different states of Assam with support from Directorate of Extension Education and Directorate of Research of Assam Agricultural University. It was a 1-day programme. The programme focussed on different focus areas of entrepreneurship where different Resource person took individual sessions with the aspirants. On average, 50+ people were present in individual EAPs, so cumulatively the EAP was conducted with 350 people in Assam.

NEATEHUB liasised with the KVKs during the EAP programme, ensuring that the programmes under MSME, went smoothly. NEATEHUB also helped with different materials that were required for the programmes, including marketing collaterals, feedback forms among others.