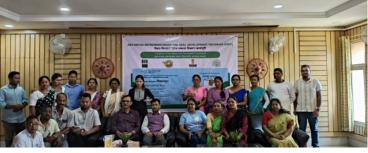

### A-ESDP organized by NEATEHUB in Assam Agricultural University, with support from Directorate of Research

The Advanced Entrepreneurship and Skill Development Programme (A-ESDP) was organized in North East Agriculture Technology Entrepreneurs Hub (NEATEHUB) in Assam Agricultural University with support from the DR's office. It was a 5-day residential programme from 24<sup>th</sup> - 28<sup>th</sup> March, 2025 where the 20 entrepreneurs from different parts of Assam were exposed to some advanced practices in entrepreneurship like digital marketing, financial wellbeing, book keeping and others; complimented by some exposure visits as well.

NEATEHUB successfully conducted the A-ESDP programme, inaugurated by Hon'ble VC Dr. Bidyut Chandan Deka, with a warm welcome by Dr. Sanjay Kumar Chetia. The programme received widespread media coverage, highlighting its success in empowering aspiring entrepreneurs and fostering skill development across the region.